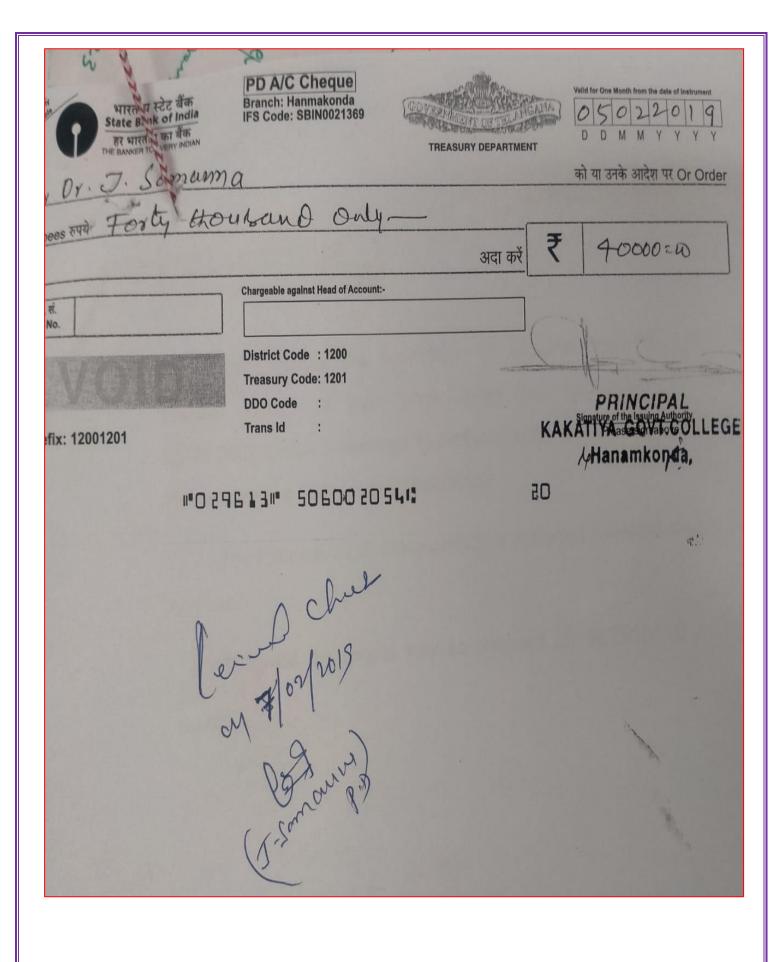

### HoA 2202-03-103-46-130-132

Budget allocation for conduct of College Level Jignasa Presentation & Selection Programme

| S                                                                                                                                                                                                                                                                                                                                                                                                                                                                                                                                                                                                                                                                                                                                                                                                                                                                                                                                                                                                                                                                                                                                                                                                                                                                                                                                                                                                                                                                                                                                                                                                                                                                                                                                                                                                                                                                                                                                                                                                                                                                                                                              | District                | Name of the College        | allocated to<br>each College<br>(In Rs) |
|--------------------------------------------------------------------------------------------------------------------------------------------------------------------------------------------------------------------------------------------------------------------------------------------------------------------------------------------------------------------------------------------------------------------------------------------------------------------------------------------------------------------------------------------------------------------------------------------------------------------------------------------------------------------------------------------------------------------------------------------------------------------------------------------------------------------------------------------------------------------------------------------------------------------------------------------------------------------------------------------------------------------------------------------------------------------------------------------------------------------------------------------------------------------------------------------------------------------------------------------------------------------------------------------------------------------------------------------------------------------------------------------------------------------------------------------------------------------------------------------------------------------------------------------------------------------------------------------------------------------------------------------------------------------------------------------------------------------------------------------------------------------------------------------------------------------------------------------------------------------------------------------------------------------------------------------------------------------------------------------------------------------------------------------------------------------------------------------------------------------------------|-------------------------|----------------------------|-----------------------------------------|
| 1                                                                                                                                                                                                                                                                                                                                                                                                                                                                                                                                                                                                                                                                                                                                                                                                                                                                                                                                                                                                                                                                                                                                                                                                                                                                                                                                                                                                                                                                                                                                                                                                                                                                                                                                                                                                                                                                                                                                                                                                                                                                                                                              | Hyderabad               | City GDC, Nayapul          | 3000                                    |
| 2                                                                                                                                                                                                                                                                                                                                                                                                                                                                                                                                                                                                                                                                                                                                                                                                                                                                                                                                                                                                                                                                                                                                                                                                                                                                                                                                                                                                                                                                                                                                                                                                                                                                                                                                                                                                                                                                                                                                                                                                                                                                                                                              | Hyderabad               | GDC(W), Golconda           | 3000                                    |
| 3                                                                                                                                                                                                                                                                                                                                                                                                                                                                                                                                                                                                                                                                                                                                                                                                                                                                                                                                                                                                                                                                                                                                                                                                                                                                                                                                                                                                                                                                                                                                                                                                                                                                                                                                                                                                                                                                                                                                                                                                                                                                                                                              | Hyderabad               | GDC(W), Begumpet           | 3000                                    |
| 4                                                                                                                                                                                                                                                                                                                                                                                                                                                                                                                                                                                                                                                                                                                                                                                                                                                                                                                                                                                                                                                                                                                                                                                                                                                                                                                                                                                                                                                                                                                                                                                                                                                                                                                                                                                                                                                                                                                                                                                                                                                                                                                              | Hyderabad               | GDC(W), Hussainialam       | 3000                                    |
| 5                                                                                                                                                                                                                                                                                                                                                                                                                                                                                                                                                                                                                                                                                                                                                                                                                                                                                                                                                                                                                                                                                                                                                                                                                                                                                                                                                                                                                                                                                                                                                                                                                                                                                                                                                                                                                                                                                                                                                                                                                                                                                                                              | Hyderabad               | GDC(W), Nampally           | 3000                                    |
| 6                                                                                                                                                                                                                                                                                                                                                                                                                                                                                                                                                                                                                                                                                                                                                                                                                                                                                                                                                                                                                                                                                                                                                                                                                                                                                                                                                                                                                                                                                                                                                                                                                                                                                                                                                                                                                                                                                                                                                                                                                                                                                                                              | Hyderabad               | GDC, Chanchalguda          | 3000                                    |
| 7                                                                                                                                                                                                                                                                                                                                                                                                                                                                                                                                                                                                                                                                                                                                                                                                                                                                                                                                                                                                                                                                                                                                                                                                                                                                                                                                                                                                                                                                                                                                                                                                                                                                                                                                                                                                                                                                                                                                                                                                                                                                                                                              | Hyderabad               | GDC, Falaknuma             | 3000                                    |
| 8                                                                                                                                                                                                                                                                                                                                                                                                                                                                                                                                                                                                                                                                                                                                                                                                                                                                                                                                                                                                                                                                                                                                                                                                                                                                                                                                                                                                                                                                                                                                                                                                                                                                                                                                                                                                                                                                                                                                                                                                                                                                                                                              | Hyderabad               | GDC, Khairatabad           | 3000                                    |
| 9                                                                                                                                                                                                                                                                                                                                                                                                                                                                                                                                                                                                                                                                                                                                                                                                                                                                                                                                                                                                                                                                                                                                                                                                                                                                                                                                                                                                                                                                                                                                                                                                                                                                                                                                                                                                                                                                                                                                                                                                                                                                                                                              | Hyderabad               | GDC, Narayanaguda          | 3000                                    |
| 10                                                                                                                                                                                                                                                                                                                                                                                                                                                                                                                                                                                                                                                                                                                                                                                                                                                                                                                                                                                                                                                                                                                                                                                                                                                                                                                                                                                                                                                                                                                                                                                                                                                                                                                                                                                                                                                                                                                                                                                                                                                                                                                             | Hyderabad               | GDC, Sithaphalmandi        | 3000                                    |
| 11                                                                                                                                                                                                                                                                                                                                                                                                                                                                                                                                                                                                                                                                                                                                                                                                                                                                                                                                                                                                                                                                                                                                                                                                                                                                                                                                                                                                                                                                                                                                                                                                                                                                                                                                                                                                                                                                                                                                                                                                                                                                                                                             |                         | GDC, Vidyanagar            | 3000                                    |
| the second second                                                                                                                                                                                                                                                                                                                                                                                                                                                                                                                                                                                                                                                                                                                                                                                                                                                                                                                                                                                                                                                                                                                                                                                                                                                                                                                                                                                                                                                                                                                                                                                                                                                                                                                                                                                                                                                                                                                                                                                                                                                                                                              | Hyderabad               | AKLR Oriental , Nallakunta | 3000                                    |
| 12                                                                                                                                                                                                                                                                                                                                                                                                                                                                                                                                                                                                                                                                                                                                                                                                                                                                                                                                                                                                                                                                                                                                                                                                                                                                                                                                                                                                                                                                                                                                                                                                                                                                                                                                                                                                                                                                                                                                                                                                                                                                                                                             | Hyderabad               | GDC Serilingampally        | 3000                                    |
| 13                                                                                                                                                                                                                                                                                                                                                                                                                                                                                                                                                                                                                                                                                                                                                                                                                                                                                                                                                                                                                                                                                                                                                                                                                                                                                                                                                                                                                                                                                                                                                                                                                                                                                                                                                                                                                                                                                                                                                                                                                                                                                                                             | Rangareddy              | GDC, Chevella              | 3000                                    |
| 14                                                                                                                                                                                                                                                                                                                                                                                                                                                                                                                                                                                                                                                                                                                                                                                                                                                                                                                                                                                                                                                                                                                                                                                                                                                                                                                                                                                                                                                                                                                                                                                                                                                                                                                                                                                                                                                                                                                                                                                                                                                                                                                             | Rangareddy              | GDC, Hayatnagar            | 3000                                    |
| 15                                                                                                                                                                                                                                                                                                                                                                                                                                                                                                                                                                                                                                                                                                                                                                                                                                                                                                                                                                                                                                                                                                                                                                                                                                                                                                                                                                                                                                                                                                                                                                                                                                                                                                                                                                                                                                                                                                                                                                                                                                                                                                                             | Rangareddy              | GDC, Tlayatriagar          | 3000                                    |
| 16                                                                                                                                                                                                                                                                                                                                                                                                                                                                                                                                                                                                                                                                                                                                                                                                                                                                                                                                                                                                                                                                                                                                                                                                                                                                                                                                                                                                                                                                                                                                                                                                                                                                                                                                                                                                                                                                                                                                                                                                                                                                                                                             | Rangareddy              | GDC, Shadnagar             | 3000                                    |
| 17                                                                                                                                                                                                                                                                                                                                                                                                                                                                                                                                                                                                                                                                                                                                                                                                                                                                                                                                                                                                                                                                                                                                                                                                                                                                                                                                                                                                                                                                                                                                                                                                                                                                                                                                                                                                                                                                                                                                                                                                                                                                                                                             | Rangareddy              | GDC, Shadhagar             | 3000                                    |
| 18                                                                                                                                                                                                                                                                                                                                                                                                                                                                                                                                                                                                                                                                                                                                                                                                                                                                                                                                                                                                                                                                                                                                                                                                                                                                                                                                                                                                                                                                                                                                                                                                                                                                                                                                                                                                                                                                                                                                                                                                                                                                                                                             | Medchal                 | GDC, Malkagiri             | 3000                                    |
| 19                                                                                                                                                                                                                                                                                                                                                                                                                                                                                                                                                                                                                                                                                                                                                                                                                                                                                                                                                                                                                                                                                                                                                                                                                                                                                                                                                                                                                                                                                                                                                                                                                                                                                                                                                                                                                                                                                                                                                                                                                                                                                                                             | Medchal                 | GDC(Co-Ed), Adilabad       | 3000                                    |
| 20                                                                                                                                                                                                                                                                                                                                                                                                                                                                                                                                                                                                                                                                                                                                                                                                                                                                                                                                                                                                                                                                                                                                                                                                                                                                                                                                                                                                                                                                                                                                                                                                                                                                                                                                                                                                                                                                                                                                                                                                                                                                                                                             | Adilabad                | GDC(W), Adilabad           | 3000                                    |
| 21                                                                                                                                                                                                                                                                                                                                                                                                                                                                                                                                                                                                                                                                                                                                                                                                                                                                                                                                                                                                                                                                                                                                                                                                                                                                                                                                                                                                                                                                                                                                                                                                                                                                                                                                                                                                                                                                                                                                                                                                                                                                                                                             | Adilabad                | GDC, Utnoor                | 3000                                    |
| 22                                                                                                                                                                                                                                                                                                                                                                                                                                                                                                                                                                                                                                                                                                                                                                                                                                                                                                                                                                                                                                                                                                                                                                                                                                                                                                                                                                                                                                                                                                                                                                                                                                                                                                                                                                                                                                                                                                                                                                                                                                                                                                                             | Adilabad                | GDC, Othloor               | 3000                                    |
| 23                                                                                                                                                                                                                                                                                                                                                                                                                                                                                                                                                                                                                                                                                                                                                                                                                                                                                                                                                                                                                                                                                                                                                                                                                                                                                                                                                                                                                                                                                                                                                                                                                                                                                                                                                                                                                                                                                                                                                                                                                                                                                                                             | Bhadradri<br>Kothagudem | GDC, Bhadrachalam          | 3000                                    |
| 24                                                                                                                                                                                                                                                                                                                                                                                                                                                                                                                                                                                                                                                                                                                                                                                                                                                                                                                                                                                                                                                                                                                                                                                                                                                                                                                                                                                                                                                                                                                                                                                                                                                                                                                                                                                                                                                                                                                                                                                                                                                                                                                             | Bhadradri<br>Kothagudem | GDC, Kothagudem            | 3000                                    |
| 25                                                                                                                                                                                                                                                                                                                                                                                                                                                                                                                                                                                                                                                                                                                                                                                                                                                                                                                                                                                                                                                                                                                                                                                                                                                                                                                                                                                                                                                                                                                                                                                                                                                                                                                                                                                                                                                                                                                                                                                                                                                                                                                             | Bhadradri<br>Kothagudem | GDC, Manuguru              | 3000                                    |
| 26                                                                                                                                                                                                                                                                                                                                                                                                                                                                                                                                                                                                                                                                                                                                                                                                                                                                                                                                                                                                                                                                                                                                                                                                                                                                                                                                                                                                                                                                                                                                                                                                                                                                                                                                                                                                                                                                                                                                                                                                                                                                                                                             | Bhadradri<br>Kothagudem | GDC, Paloncha              | 3000                                    |
| 27                                                                                                                                                                                                                                                                                                                                                                                                                                                                                                                                                                                                                                                                                                                                                                                                                                                                                                                                                                                                                                                                                                                                                                                                                                                                                                                                                                                                                                                                                                                                                                                                                                                                                                                                                                                                                                                                                                                                                                                                                                                                                                                             | Bhadradri<br>Kothagudem | GDC, Yellandu              | 3000                                    |
| 28                                                                                                                                                                                                                                                                                                                                                                                                                                                                                                                                                                                                                                                                                                                                                                                                                                                                                                                                                                                                                                                                                                                                                                                                                                                                                                                                                                                                                                                                                                                                                                                                                                                                                                                                                                                                                                                                                                                                                                                                                                                                                                                             | Jagtial                 | GDC(Co-Ed), Jagtial        | 3000                                    |
|                                                                                                                                                                                                                                                                                                                                                                                                                                                                                                                                                                                                                                                                                                                                                                                                                                                                                                                                                                                                                                                                                                                                                                                                                                                                                                                                                                                                                                                                                                                                                                                                                                                                                                                                                                                                                                                                                                                                                                                                                                                                                                                                | Jagtial                 | GDC(W), Jagtial            | 3000                                    |
|                                                                                                                                                                                                                                                                                                                                                                                                                                                                                                                                                                                                                                                                                                                                                                                                                                                                                                                                                                                                                                                                                                                                                                                                                                                                                                                                                                                                                                                                                                                                                                                                                                                                                                                                                                                                                                                                                                                                                                                                                                                                                                                                | Jagtial                 | GDC, Koratla               | 3000                                    |
| The second secon | Jagtial                 | GDC, Metpally              | 3000                                    |
|                                                                                                                                                                                                                                                                                                                                                                                                                                                                                                                                                                                                                                                                                                                                                                                                                                                                                                                                                                                                                                                                                                                                                                                                                                                                                                                                                                                                                                                                                                                                                                                                                                                                                                                                                                                                                                                                                                                                                                                                                                                                                                                                | Jangoan                 | GDC, Jangaon               | 3000                                    |